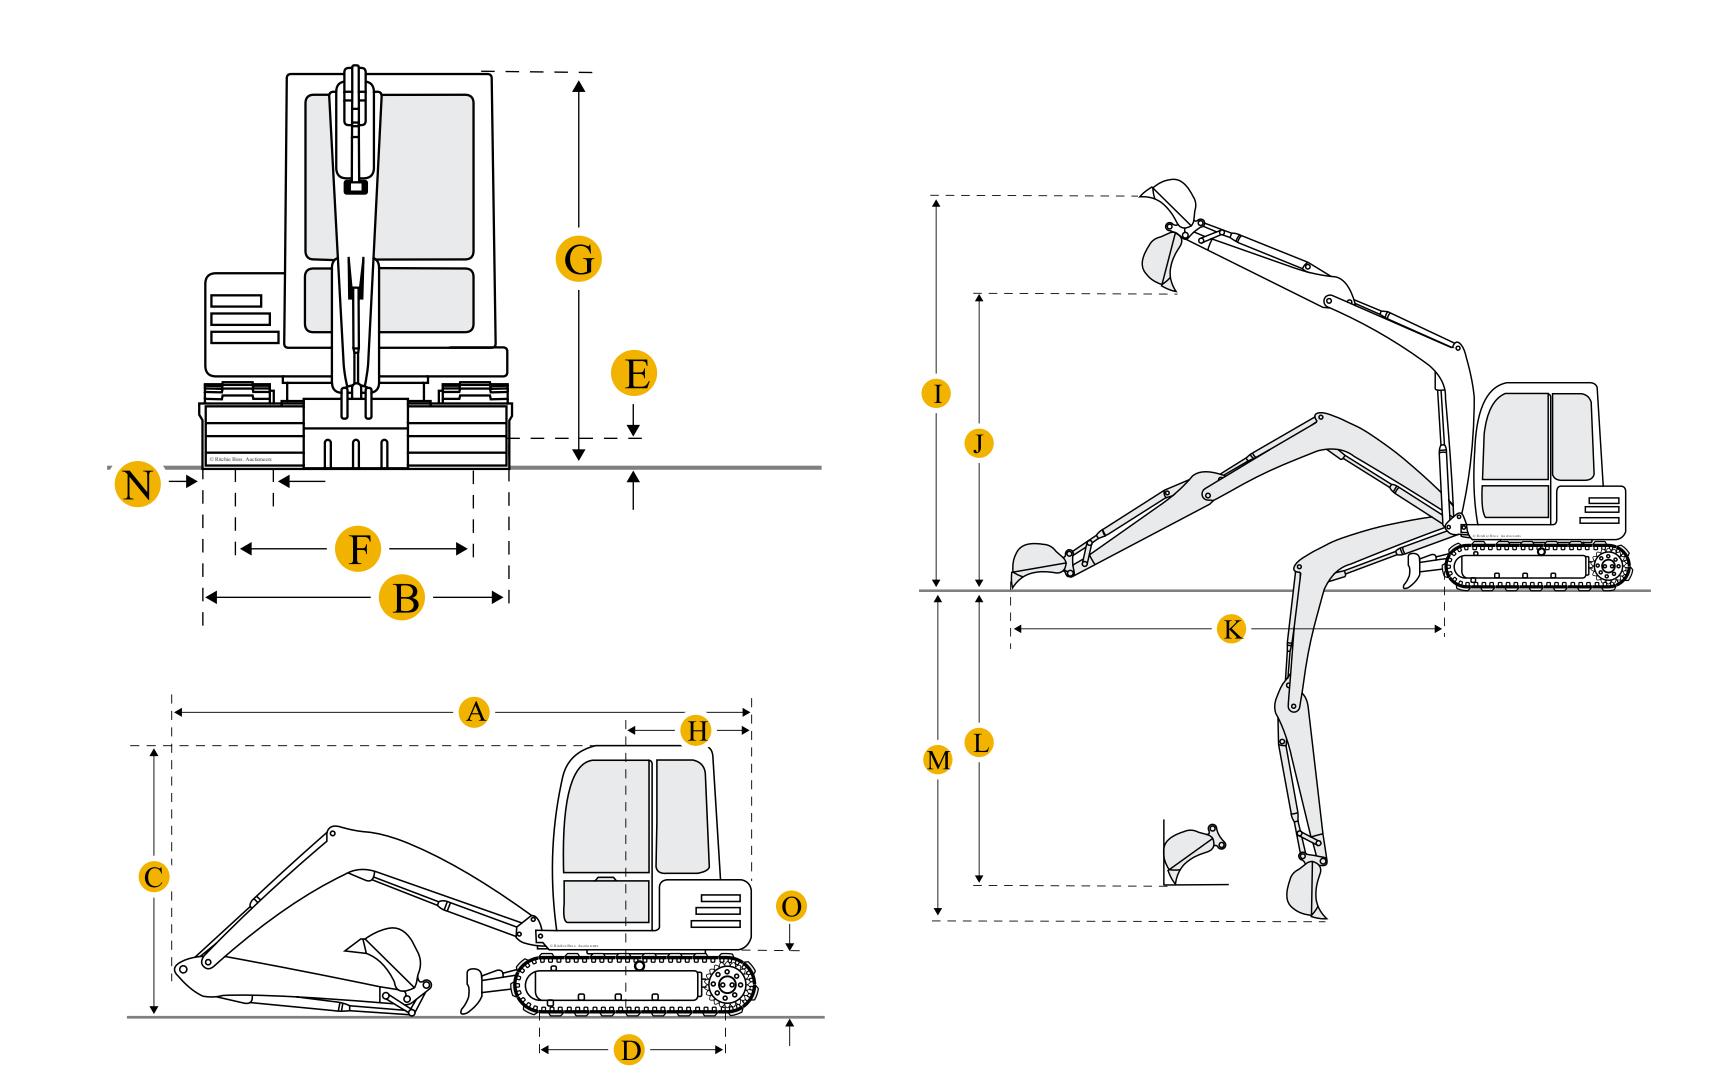

## John Deere 27D Mini Excavator

| Note   Content   |                              |                       |
|--------------------------------------------------------------------------------------------------------------------------------------------------------------------------------------------------------------------------------------------------------------------------------------------------------------------------------------------------------------------------------------------------------------------------------------------------------------------------------------------------------------------------------------------------------------------------------------------------------------------------------------------------------------------------------------------------------------------------------------------------------------------------------------------------------------------------------------------------------------------------------------------------------------------------------------------------------------------------------------------------------------------------------------------------------------------------------------------------------------------------------------------------------------------------------------------------------------------------------------------------------------------------------------------------------------------------------------------------------------------------------------------------------------------------------------------------------------------------------------------------------------------------------------------------------------------------------------------------------------------------------------------------------------------------------------------------------------------------------------------------------------------------------------------------------------------------------------------------------------------------------------------------------------------------------------------------------------------------------------------------------------------------------------------------------------------------------------------------------------------------------|------------------------------|-----------------------|
| Security   Acquisity   Acqui   | vino anai ana                |                       |
|                                                                                                                                                                                                                                                                                                                                                                                                                                                                                                                                                                                                                                                                                                                                                                                                                                                                                                                                                                                                                                                                                                                                                                                                                                                                                                                                                                                                                                                                                                                                                                                                                                                                                                                                                                                                                                                                                                                                                                                                                                                                                                                                |                              |                       |
| Makasa Hajan or fina   Makasa Hajan or fina   Makasa Hajan Hajan   Makasa Hajan Hajan Hajan   Makasa Hajan Hajan Hajan   Makasa Hajan   |                              | 40.70 () :            |
| Mark Carding Margaling Markada Marka   |                              |                       |
| Max Configuration (Mars)   Max Reservance (Mars)   M   |                              | 8.08 ft in            |
|                                                                                                                                                                                                                                                                                                                                                                                                                                                                                                                                                                                                                                                                                                                                                                                                                                                                                                                                                                                                                                                                                                                                                                                                                                                                                                                                                                                                                                                                                                                                                                                                                                                                                                                                                                                                                                                                                                                                                                                                                                                                                                                                | Max Cutting Height           | 14.64 ft in           |
| Mach Displays Depth    | Max Loading Height           | 10.5 ft in            |
| Part      | Max Reach Along Ground       |                       |
| Part      | M Max Digging Depth          | 8.58 ft in            |
| ### Withorping Height direct    Mark Loading Height   Mark Loading Height   Mark Bright Alleng Ground   Mark Bright Alleng Ground   Mark Bright Alleng Ground   Mark Bright Loading Height Open   Mark Bright Load | Boom/Stick Option (HEX) 2    |                       |
| Max Deling Height                                                                                                                                                                                                                                                                                                                                                                                                                                                                                                                                                                                                                                                                                                                                                                                                                                                                                                                                                                                                                                                                                                                                                                                                                                                                                                                                                                                                                                                                                                                                                                                                                                                                                                                                                                                                                                                                                                                                                                                                                                                                                                              | A Shipping Length of Unit    |                       |
| Mark Leafing Height                                                                                                                                                                                                                                                                                                                                                                                                                                                                                                                                                                                                                                                                                                                                                                                                                                                                                                                                                                                                                                                                                                                                                                                                                                                                                                                                                                                                                                                                                                                                                                                                                                                                                                                                                                                                                                                                                                                                                                                                                                                                                                            | C Shipping Height of Unit    |                       |
| ** Nate Rech Alming Ground ** Nate Rech Alming G | Max Cutting Height           | <b></b>               |
| Move Digiting Depth  Translations  Move Digiting Depth  Track on Ground  And Final  And  | J Max Loading Height         |                       |
|                                                                                                                                                                                                                                                                                                                                                                                                                                                                                                                                                                                                                                                                                                                                                                                                                                                                                                                                                                                                                                                                                                                                                                                                                                                                                                                                                                                                                                                                                                                                                                                                                                                                                                                                                                                                                                                                                                                                                                                                                                                                                                                                | Max Reach Along Ground       | <b></b>               |
| Middle to Outside of Tracks   1.00   1.00   1.00   1.00   1.00   1.00   1.00   1.00   1.00   1.00   1.00   1.00   1.00   1.00   1.00   1.00   1.00   1.00   1.00   1.00   1.00   1.00   1.00   1.00   1.00   1.00   1.00   1.00   1.00   1.00   1.00   1.00   1.00   1.00   1.00   1.00   1.00   1.00   1.00   1.00   1.00   1.00   1.00   1.00   1.00   1.00   1.00   1.00   1.00   1.00   1.00   1.00   1.00   1.00   1.00   1.00   1.00   1.00   1.00   1.00   1.00   1.00   1.00   1.00   1.00   1.00   1.00   1.00   1.00   1.00   1.00   1.00   1.00   1.00   1.00   1.00   1.00   1.00   1.00   1.00   1.00   1.00   1.00   1.00   1.00   1.00   1.00   1.00   1.00   1.00   1.00   1.00   1.00   1.00   1.00   1.00   1.00   1.00   1.00   1.00   1.00   1.00   1.00   1.00   1.00   1.00   1.00   1.00   1.00   1.00   1.00   1.00   1.00   1.00   1.00   1.00   1.00   1.00   1.00   1.00   1.00   1.00   1.00   1.00   1.00   1.00   1.00   1.00   1.00   1.00   1.00   1.00   1.00   1.00   1.00   1.00   1.00   1.00   1.00   1.00   1.00   1.00   1.00   1.00   1.00   1.00   1.00   1.00   1.00   1.00   1.00   1.00   1.00   1.00   1.00   1.00   1.00   1.00   1.00   1.00   1.00   1.00   1.00   1.00   1.00   1.00   1.00   1.00   1.00   1.00   1.00   1.00   1.00   1.00   1.00   1.00   1.00   1.00   1.00   1.00   1.00   1.00   1.00   1.00   1.00   1.00   1.00   1.00   1.00   1.00   1.00   1.00   1.00   1.00   1.00   1.00   1.00   1.00   1.00   1.00   1.00   1.00   1.00   1.00   1.00   1.00   1.00   1.00   1.00   1.00   1.00   1.00   1.00   1.00   1.00   1.00   1.00   1.00   1.00   1.00   1.00   1.00   1.00   1.00   1.00   1.00   1.00   1.00   1.00   1.00   1.00   1.00   1.00   1.00   1.00   1.00   1.00   1.00   1.00   1.00   1.00   1.00   1.00   1.00   1.00   1.00   1.00   1.00   1.00   1.00   1.00   1.00   1.00   1.00   1.00   1.00   1.00   1.00   1.00   1.00   1.00   1.00   1.00   1.00   1.00   1.00   1.00   1.00   1.00   1.00   1.00   1.00   1.00   1.00   1.00   1.00   1.00   1.00   1.00   1.00   1.00   1.00   1.00   1.00   1.00   1.00   1.00   1.00    | Max Digging Depth            |                       |
| beinghind Trade on Storond forward Celemonie for | Dimensions                   |                       |
| Accord Clearures   111 is   112 is   113 is      | B Width to Outside of Tracks | 5.08 ft in            |
| indersormage  indersormage  incestifications  inguer  inguer | D Length of Track on Ground  | 4.92 ft in            |
| Tail Swing Redue  To Size  The Size  | E Ground Clearance           | 1 ft in               |
| Indecerning the Size 12 In 1970 in 197 | G Height to Top of Cab       | 8.08 ft in            |
| secifications  regine  **** *** *** *** *** ** ** ** ** ** *                                                                                                                                                                                                                                                                                                                                                                                                                                                                                                                                                                                                                                                                                                                                                                                                                                                                                                                                                                                                                                                                                                                                                                                                                                                                                                                                                                                                                                                                                                                                                                                                                                                                                                                                                                                                                                                                                                                                                                                                                                                                   | H Tail Swing Radius          | 2.55 ft in            |
| secifications  regine Make  Lumber of Optioders  righe Make  2346  2466  11795  100 regine Make  2400 pm  2400  | Indercarriage                |                       |
| Descrifications  Descrifications  Descrifications  Descrifications  Description Make  Description Make Make Make Make Make Make Make Make                                                                                                                                                                                                                                                                                                                                                                                                                                                                                                                                                                                                                                                                                                                                                                                                                                                                                                                                                                                                                                                                                                                                                                                                                                                                                                                                                                                                                                                                                                                                                                                                                                                                                                                          |                              | 12 in                 |
| tel Fover  tel Fover  tel Fover  tower Measured @  tower Measured  | Number of Cylinders          | 3                     |
| The Power Measured @ 2000 rpm  Power Measured @ 2000 rpm  Displacement 1000 up in  Aspiration 1000 up in  Aspirati | Engine Make                  | 2348                  |
| Power Measured ® 2200 rpm    Single Seement   100 cu in                                                                                                                                                                                                                                                                                                                                                                                                                                                                                                                                                                                                                                                                                                                                                                                                                                                                                                                                                                                                                                                                                                                                                                                                                                                                                                                                                                                                                                                                                                                                                                                                                                                                                                                                                                                                                                                                                                                                                                                                                                                                        | Engine Model                 | 3TNV88                |
| Displacement 100 cu in 100 | Net Power                    | 26.4 hp               |
| Aperating Weight Appropriate | Power Measured @             | 2200 rpm              |
| Operating Weight 6393.5 lb  viel Capacity 10.5 gal  tydraulic Pump Flow Capacity 9.2 gal  tydraulic Pump Flow Capacity 9.1 pm  twing Speed 9.1 pm  | Displacement                 | 100 cu in             |
| Average of the state of the sta | Aspiration                   | Natural               |
| tydraulic System Fluid Capacity   | Operational                  |                       |
| tydraulic System Fluid Capacity  tydraulic Pump Flow Capacity  tyd |                              | 6393.5 lb             |
| hydraulic System Fluid Capacity  hydraulic Pump Flow Capacity  five Speed  five Size  fi |                              |                       |
| hydraulic Pump Flow Capacity  16.4 gal/min  Swing Mechanism  Swing Speed  9.1 rpm  And Travel Speed  12 in  3.9 psi  3.0 mph  4.m 3ft. 10in. 1170mm  3.1 ft in  4.m Digging Depth  4.m Digging Depth  4.m Actuting Height of Unit  4.7 ft in                                                                                                                                                                                                                                                                                                                                                                                                                                                                                                                                                                                                                                                                                                                                                                                                                                                                                                                                                                                                                                                                                                                                                                                                                                                                                                                                                                                                                                                                                                                                                                                                                                                                                      |                              |                       |
| Swing Mechanism  Swing Speed 9.1 rpm  Indercarriage  Shoe Size 12 in  Stround Pressure 3.9 psi  Axx Travel Speed 2.8 mph  Soom/Stick Option (HEX) 1  Soom/Stick Option (HEX) 1  Shipping Height of Unit 13.8 ft in  Axx Digging Depth 8.6 ft in  Axx Cutting Height 6.1 in 14.7 ft in                                                                                                                                                                                                                                                                                                                                                                                                                                                                                                                                                                                                                                                                                                                                                                                                                                                                                                                                                                                                                                                                                                                                                                                                                                                                                                                                                                                                                                                                                                                                                                                                                                                                                                                                                                                                                                          |                              |                       |
| Indercarriage  Indercarriage  Indercarriage  It in It  |                              | 10.4 gai/IIIIII       |
| Undercarriage  Stround Pressure  Asx Travel Speed  Scoom/Stick Option (HEX) 1  Am 3ft. 10in. 1170mm  Schipping Height of Unit  Schipping Length of Unit  Axx Digging Depth  Axx Cutting Height  Axx Cutting Height  14.7 ft in                                                                                                                                                                                                                                                                                                                                                                                                                                                                                                                                                                                                                                                                                                                                                                                                                                                                                                                                                                                                                                                                                                                                                                                                                                                                                                                                                                                                                                                                                                                                                                                                                                                                                                                                                                                                                                                                                                 |                              | 0.1 rpm               |
| iround Pressure 3.9 psi  Max Travel Speed 2.8 mph  Soom/Stick Option (HEX) 1  Soom/Stick Option (HEX) 1  Arm 3ft. 10in. 1170mm  Shipping Height of Unit 13.8 ft in  Max Digging Depth 8.6 ft in  Max Cutting Height  14.7 ft in                                                                                                                                                                                                                                                                                                                                                                                                                                                                                                                                                                                                                                                                                                                                                                                                                                                                                                                                                                                                                                                                                                                                                                                                                                                                                                                                                                                                                                                                                                                                                                                                                                                                                                                                                                                                                                                                                                |                              | 9.ι ιρπι              |
| Fround Pressure  3.9 psi  2.8 mph  3.9 psi  3.8 mph  3.8 ft in  4.8 Digging Depth  4.8 Digging Depth  4.8 Cutting Height of Unit  1.4 7 ft in                                                                                                                                                                                                                                                                                                                                                                                                                                                                                                                                                                                                                                                                                                                                                                                                                                                                                                                                                                                                                                                                                                                                                                                                                                                                                                                                                                                                                                                                                                                                                                                                                                                                                                                                                                   |                              | 10:                   |
| Alax Travel Speed 2.8 mph  Soom/Stick Option (HEX) 1  Soom/Stick Option (HEX) 1  Arm 3ft. 10in. 1170mm  8.1 ft in  Alax Digging Depth 13.8 ft in  Alax Cutting Height 14.7 ft in                                                                                                                                                                                                                                                                                                                                                                                                                                                                                                                                                                                                                                                                                                                                                                                                                                                                                                                                                                                                                                                                                                                                                                                                                                                                                                                                                                                                                                                                                                                                                                                                                                                                                                                                                                                                                                                                                                                                               |                              |                       |
| Boom/Stick Option (HEX) 1  Arm 3ft. 10in. 1170mm  Shipping Height of Unit  Shipping Length of Unit  Ax Digging Depth  Ax Cutting Height  14.7 ft in                                                                                                                                                                                                                                                                                                                                                                                                                                                                                                                                                                                                                                                                                                                                                                                                                                                                                                                                                                                                                                                                                                                                                                                                                                                                                                                                                                                                                                                                                                                                                                                                                                                                                                                                                                                                                                                                                                                                                                            |                              |                       |
| Shipping Height of Unit Shipping Length of Unit Shipping Length of Unit Max Digging Depth  Max Cutting Height  14.7 ft in                                                                                                                                                                                                                                                                                                                                                                                                                                                                                                                                                                                                                                                                                                                                                                                                                                                                                                                                                                                                                                                                                                                                                                                                                                                                                                                                                                                                                                                                                                                                                                                                                                                                                                                                                                                                                                                                                                                                                                                                      |                              | 2.8 mph               |
| Shipping Height of Unit  Shipping Length of Unit  13.8 ft in  Max Digging Depth  8.6 ft in  14.7 ft in                                                                                                                                                                                                                                                                                                                                                                                                                                                                                                                                                                                                                                                                                                                                                                                                                                                                                                                                                                                                                                                                                                                                                                                                                                                                                                                                                                                                                                                                                                                                                                                                                                                                                                                                                                                                                                                                                                                                                                                                                         |                              |                       |
| Shipping Length of Unit  Max Digging Depth  8.6 ft in  14.7 ft in                                                                                                                                                                                                                                                                                                                                                                                                                                                                                                                                                                                                                                                                                                                                                                                                                                                                                                                                                                                                                                                                                                                                                                                                                                                                                                                                                                                                                                                                                                                                                                                                                                                                                                                                                                                                                                                                                                                                                                                                                                                              | Boom/Stick Option (HEX) 1    | Arm 3ft. 10in. 1170mm |
| Max Digging Depth  Max Cutting Height  14.7 ft in                                                                                                                                                                                                                                                                                                                                                                                                                                                                                                                                                                                                                                                                                                                                                                                                                                                                                                                                                                                                                                                                                                                                                                                                                                                                                                                                                                                                                                                                                                                                                                                                                                                                                                                                                                                                                                                                                                                                                                                                                                                                              | Shipping Height of Unit      | 8.1 ft in             |
| Max Cutting Height 14.7 ft in                                                                                                                                                                                                                                                                                                                                                                                                                                                                                                                                                                                                                                                                                                                                                                                                                                                                                                                                                                                                                                                                                                                                                                                                                                                                                                                                                                                                                                                                                                                                                                                                                                                                                                                                                                                                                                                                                                                                                                                                                                                                                                  | Shipping Length of Unit      | 13.8 ft in            |
|                                                                                                                                                                                                                                                                                                                                                                                                                                                                                                                                                                                                                                                                                                                                                                                                                                                                                                                                                                                                                                                                                                                                                                                                                                                                                                                                                                                                                                                                                                                                                                                                                                                                                                                                                                                                                                                                                                                                                                                                                                                                                                                                | Max Digging Depth            | 8.6 ft in             |
| Max Loading Height 10.5 ft in                                                                                                                                                                                                                                                                                                                                                                                                                                                                                                                                                                                                                                                                                                                                                                                                                                                                                                                                                                                                                                                                                                                                                                                                                                                                                                                                                                                                                                                                                                                                                                                                                                                                                                                                                                                                                                                                                                                                                                                                                                                                                                  | √lax Cutting Height          | 14.7 ft in            |
|                                                                                                                                                                                                                                                                                                                                                                                                                                                                                                                                                                                                                                                                                                                                                                                                                                                                                                                                                                                                                                                                                                                                                                                                                                                                                                                                                                                                                                                                                                                                                                                                                                                                                                                                                                                                                                                                                                                                                                                                                                                                                                                                | Max Loading Height           | 10.5 ft in            |

Dimensions

**Width to Outside of Tracks** 

**Removal Counterweight Clearance** 

Height to Top of Cab

**Ground Clearance** 

**Tail Swing Radius** 

Length of Track on Ground

and trucks than any other company in the world.

5.1 ft in

8.1 ft in

1 ft in

1.9 ft in

2.6 ft in

5 ft in

Caterpillar 365C L Hydraulic Excavator